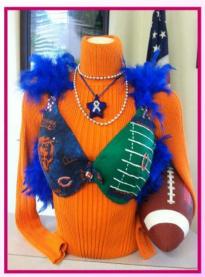

#### Get Creative!

Decorate your company's bra! Bras can be decorated to represent your business or any way you choose.

### Display your bra and collect donations!

Put your bra on display at your business and collect donations from employees and customers. If you send us a photo, your bra will be featured on the local event Facebook page and on Instagram.